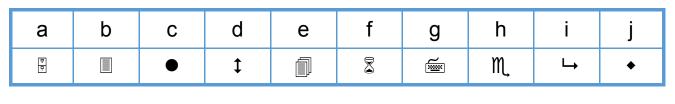

### **Crack the Code**

Each letter has an assigned symbol. Use the code to write out the positive affirmation.

| k | I  | m | n | 0 | р  | q | r | S        | t          |
|---|----|---|---|---|----|---|---|----------|------------|
|   | er |   |   | & | 6) | @ | ઈ | <b>♦</b> | $\nearrow$ |

| u | V             | W | Х        | у              | Z            |
|---|---------------|---|----------|----------------|--------------|
| m | <del>)(</del> |   | <u>ਨ</u> | η <sub>0</sub> | <i>7</i> 111 |