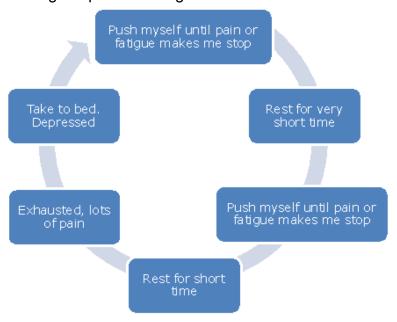

#### Part 1

Chronic and persistent pain and fatigue can cause us to fall into habits of activity and rest that may not be the best way to deal with pain and fatigue. Cognitive Behavioural Therapy (CBT) can help to identify unhelpful ways of thinking and acting, and help us make healthy and positive changes, therefore reducing the pain and fatigue.

Breaking this simplistic vicious cycle means stopping before the pain or (physical and mental) fatigue makes you stop - and scheduling in some rest periods. Thoughts and physiological factors also play a significant part in the cycle: