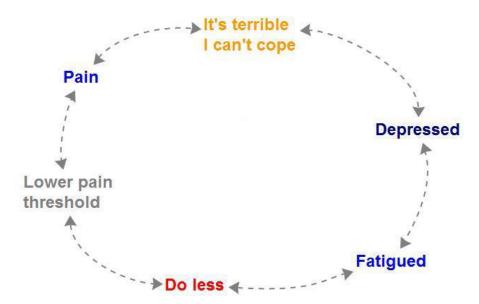

Breaking this simplistic vicious cycle means stopping before the pain or (physical and mental) fatigue makes you stop - and scheduling in some rest periods. Thoughts and physiological factors also play a significant part in the cycle: